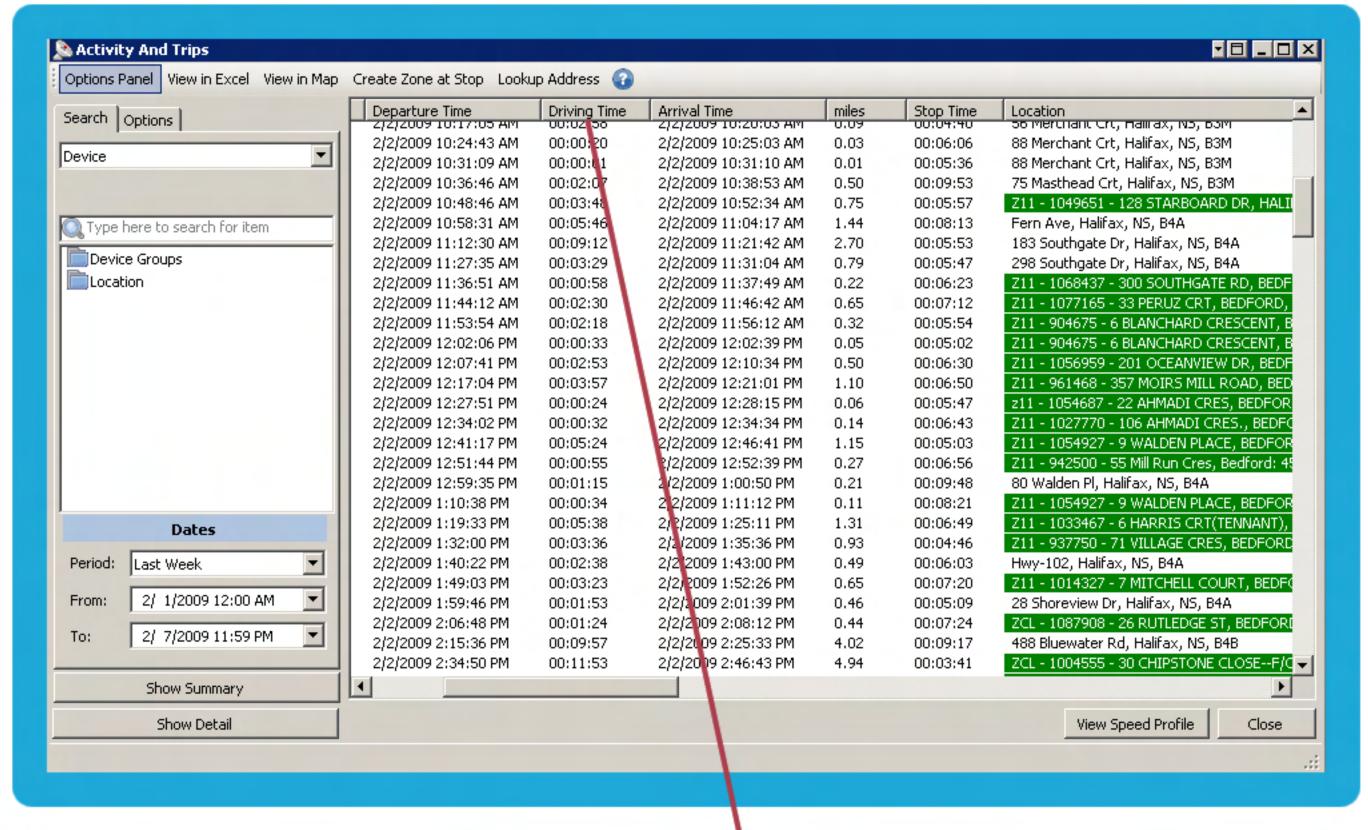

## Solution:

Kerr Global's fleet optimization tools allow businesses to produce optimal tour schedules for minimum gas and maintenance costs while increasing resource capacity. Businesses can also compare scheduled tour stops with actual tour stops via GPS reports.

Expected departure and arrival time

Actual departure and arrival time

GPS report can be compared to Optimal schedule

GIVING YOUR BUSINESS AN EDGE TO MAKE MORE PROFIT.

For more information please contact: Sales: 902-446-3930 Fax: 902-446-3934