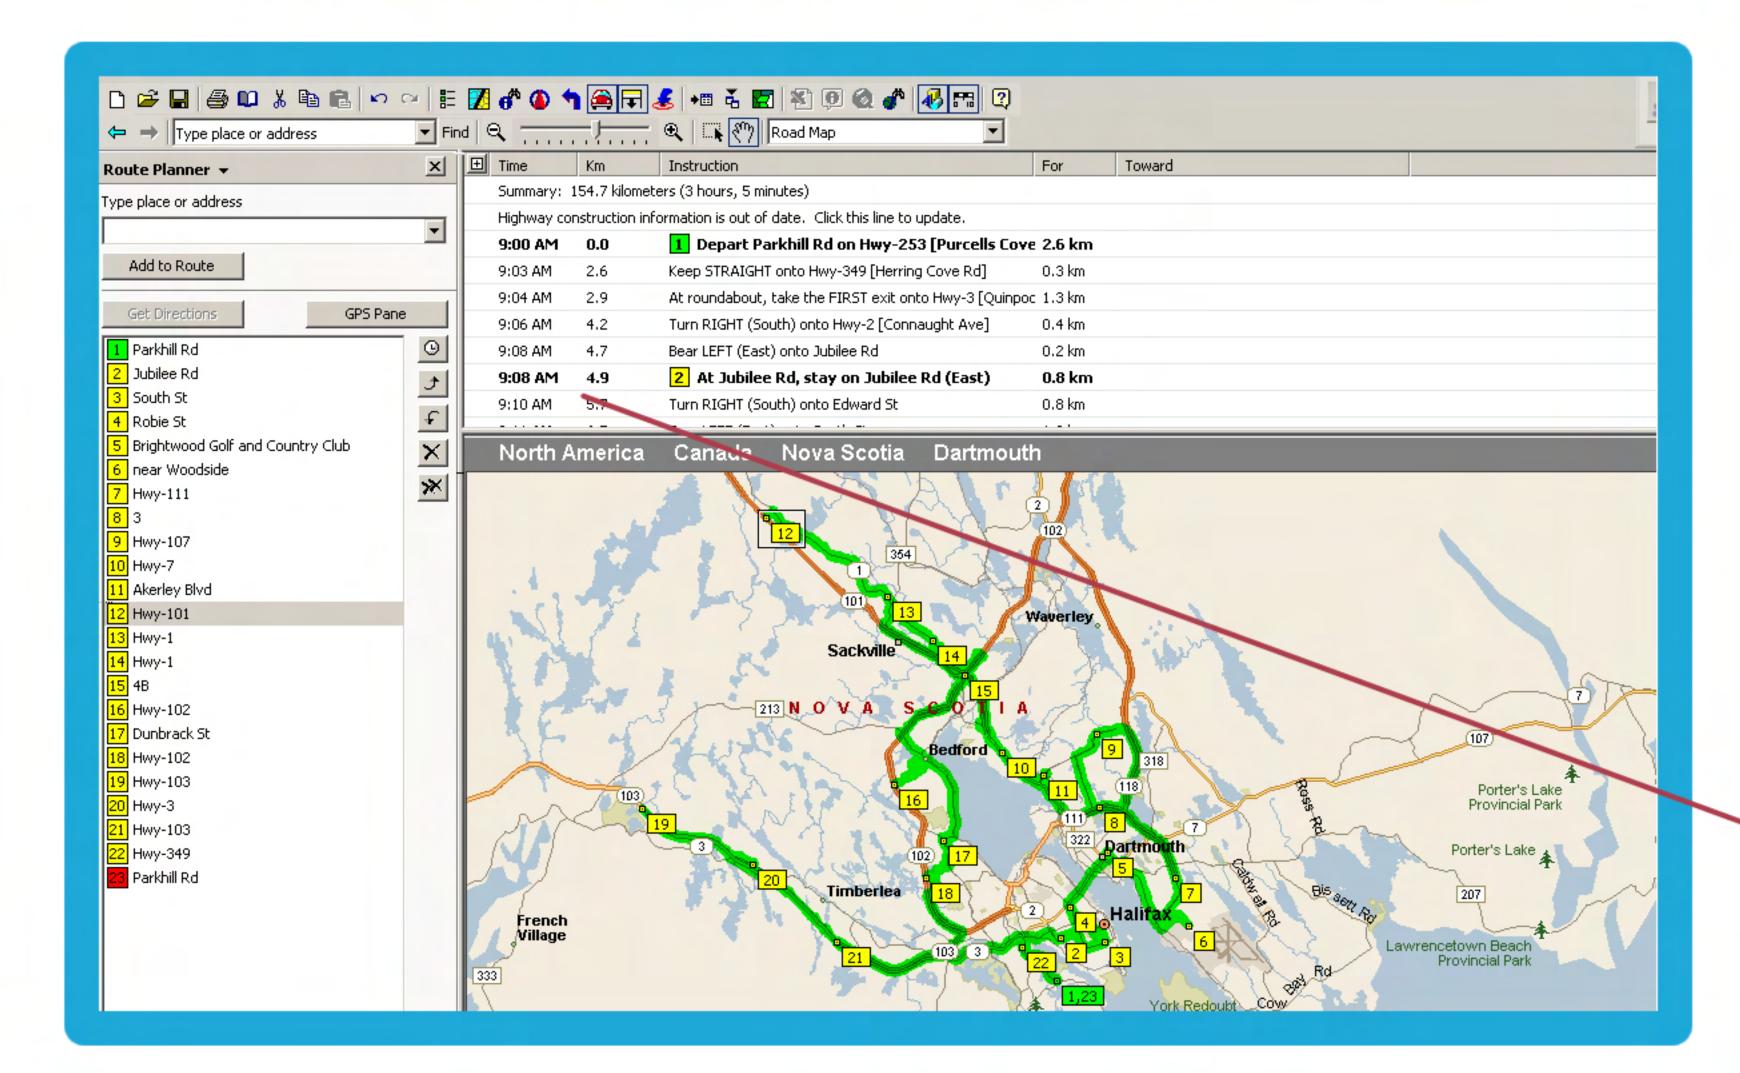

## Solution:

Kerr Global's fleet optimization tools allow businesses to produce optimal tour schedules for minimum gas and maintenance costs while increasing resource capacity. Businesses can also compare scheduled tour stops with actual tour stops via GPS reports.

Expected departure and arrival time

Actual departure and arrival time

GPS report can be compared to Optimal schedule

GIVING YOUR BUSINESS AN EDGE TO MAKE MORE PROFIT.

For more information please contact: Sales: 902-446-3930 Fax: 902-446-3934